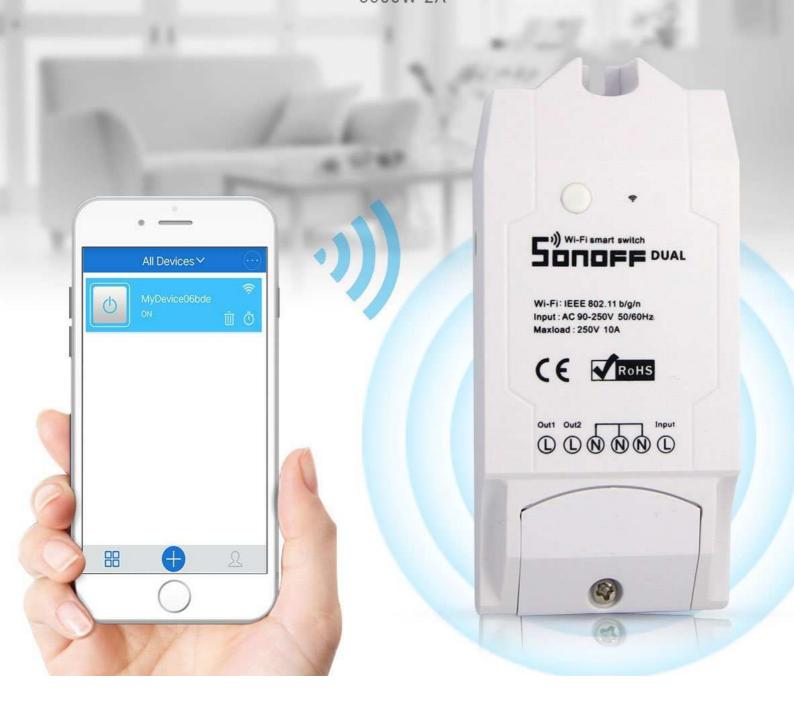

In the application eWeLink, available on both iOS and Android, customers can independently turn on/off each of the two connected devices. But the button on Sonoff Dual 2 gang WiFi light switch is not an ON/OFF switch, it is only for long press to enter WiFi pairing state. Customers can set single/repeat/countdown timing schedules to turn on/off at a specified time, and also share to others so that they can control together.

## **Specification**

Power Supply: 90-250V AC

Max Current: 8A

Max Power: 1800 VA resistive load
Product Dimensions: 114\*52\*32mm

· Color: White

• Frequency: 802.11 b/g/n

Security Mechanism: WPA-PSK/WPA2-PSK