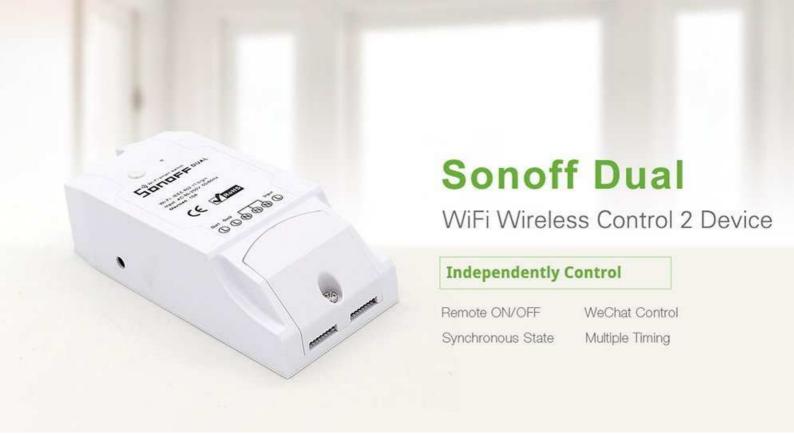

### **Overview**

Sonoff Dual is a universal switch for your smart home system to remotely turn on/off appliances.

Sonoff Dual is a WiFi based 2 gang switch that can connect and control two home appliances or electrical devices independently. Sonoff Dual is characterized by easy installation and operation, quick WiFi access, remote control through APP EweLink.

### **Features**

- Remote ON/OFF—Turn electrical devices on/off from anywhere
- Independent control—Control the 2 gangs separately
- App Support –Free iOS and Android mobile App eWeLink
- Sync Status—Real-time device status provided to App
- Timing—Set scheduled/countdown timers to turn on/off at specified time
- Scene-Turn on/off a gang of devices with one tap
- Smart Scene-Triggered on/off by temperature, humidity or other environmental conditions
- Network Support —Control electrical devices over Wi-Fi or 2/3/4G mobile network
- Voice Control –Works perfectly with Amazon Alexa, Google Home