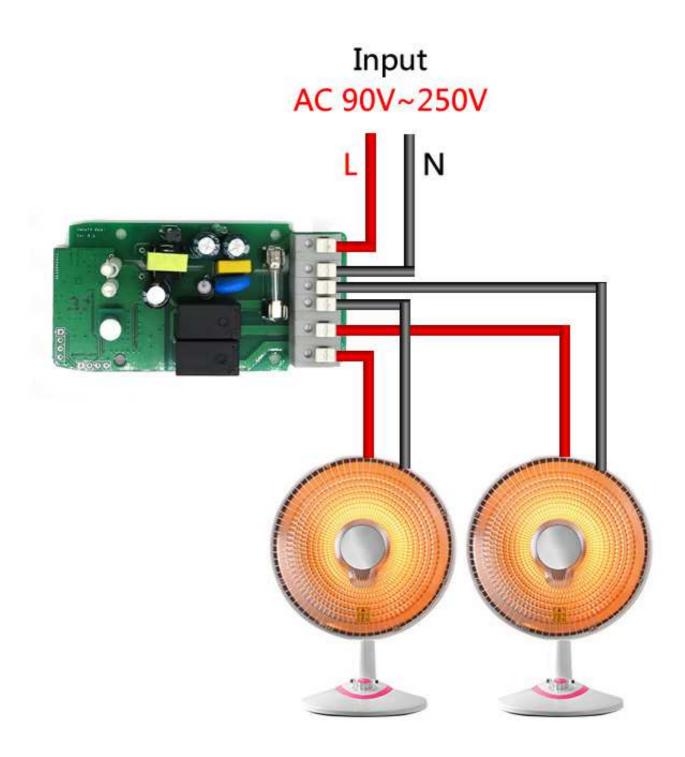

## **Specification**

Power Supply: 90-250V AC

Max Current: 8A

Max Power: 1800 VA resistive load
Product Dimensions: 114\*52\*32mm

· Color: White

• Frequency: 802.11 b/g/n

Security Mechanism: WPA-PSK/WPA2-PSK