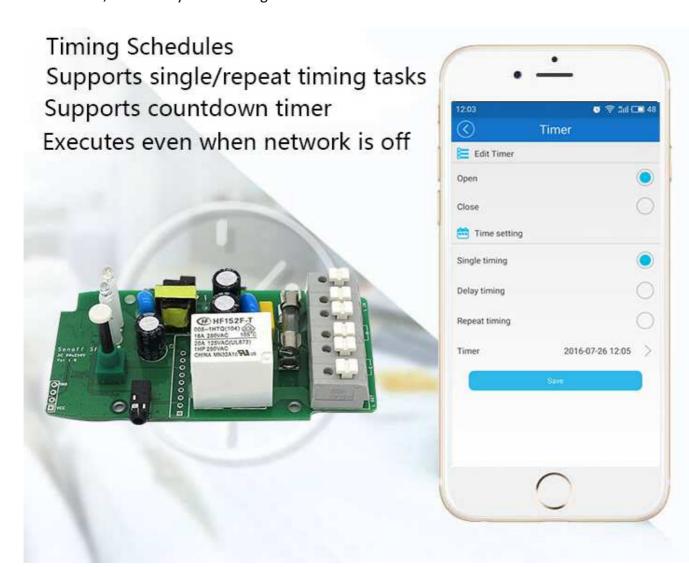

In the application eWeLink, available on both iOS and Android, customers can independently turn on/off each of the two connected devices. But the button on Sonoff Dual 2 gang WiFi light switch is not an ON/OFF switch, it is only for long press to enter WiFi pairing state. Customers can set single/repeat/countdown timing schedules to turn on/off at a specified time, and also share to others so that they can control together.