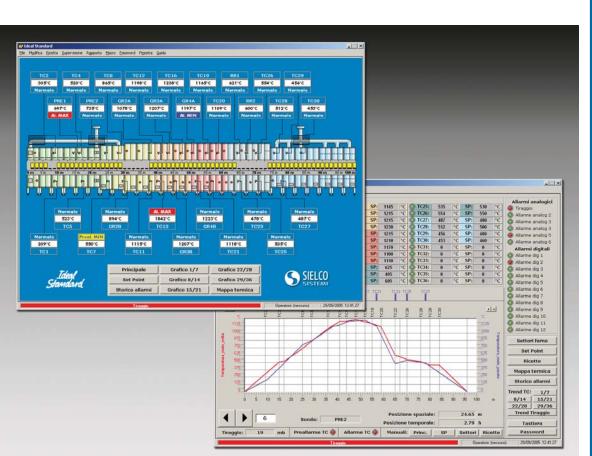

## SUPERVISORY CONTROL OF BRICK AND CERAMICS KILNS

Sielco Sistemi realised a family of applications for supervision and control of brick and ceramics kilns. The systems allow to control process variables (temperature, pressure, dilution, ...) and to analyse them in time related charts. Repeatability and production quality are ensured by production recipes management and batch reports. In continuous kilns applications, it is possible to display current and theoretical product temperature curve in order to verify immediately the quality of the running process. In intermittent kilns applications, it is possible to build the temperature and air dilution curve that the kiln will execute with screen preview. The systems optionally control burners gas and electrical energy consumption, reporting them for each production or part of plant. All systems can be integrated in a TCP/IP protocol network with client/server structure.